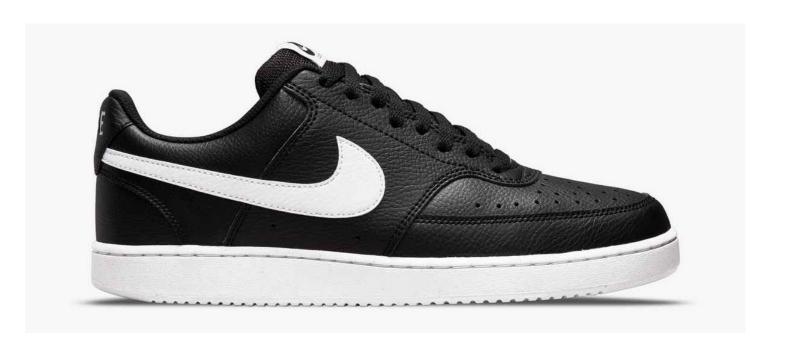

12

0

v

Nike Court Vision Low Next Nature Men's Shoes

DH2987-001

| Size           | 6    | 6.5 | 7    | 7.5  | 8    | 8.5  | 9     | 9.5  | 10    | 10.5 | 11   | 11.5 | 12   | 12.5 |
|----------------|------|-----|------|------|------|------|-------|------|-------|------|------|------|------|------|
| Qty. Available | 2193 | 570 | 4597 | 4612 | 8862 | 1317 | 11309 | 5214 | 14789 | 5545 | 8349 | 4008 | 8230 | 1856 |
| 13 14          | 15   |     |      |      |      |      |       |      |       |      |      |      |      |      |