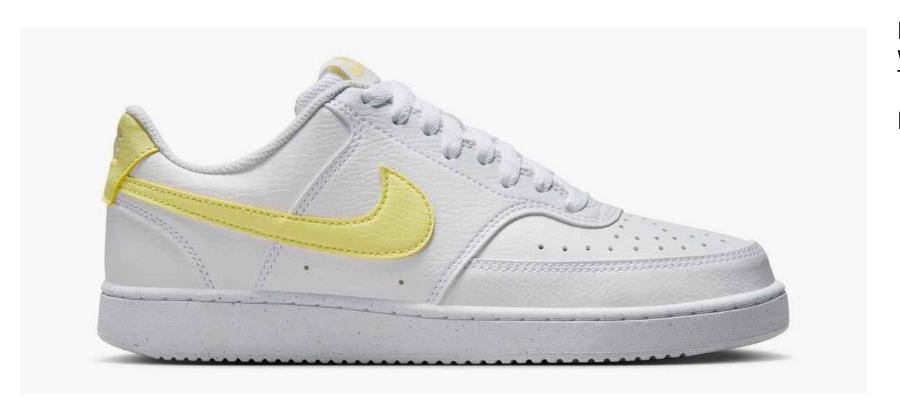

## Nike Court Vision Low Next Nature Women's Shoes

DH3158-700

General Availability Total: 1023

 Size
 5
 5.5
 6
 6.5
 7
 7.5
 8
 8.5
 9
 9.5
 10
 10.5
 11
 11.5

 Qty. Available
 0
 5
 48
 163
 156
 62
 189
 197
 28
 129
 15
 31
 0
 0