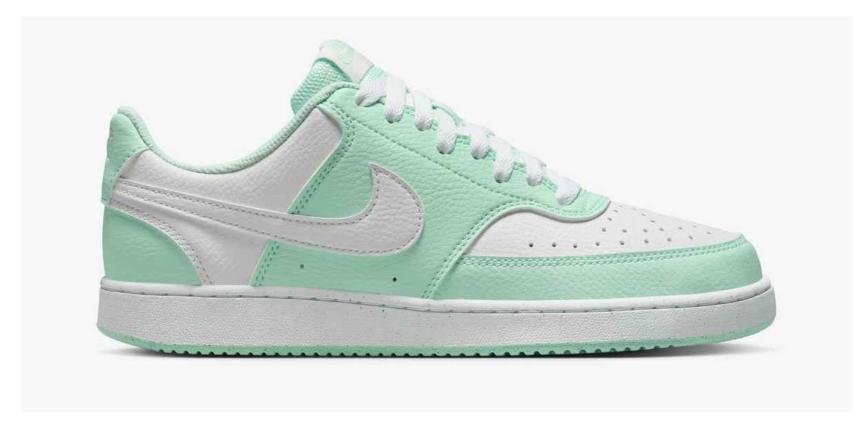

## Nike Court Vision Low Next Nature Women's Shoes

DH3158-301

#### General Availability Total: 7772

Size 8.5 9.5 11.5 5.5 6.5 7.5 9 10 10.5 Qty. Available 332 551 77 1045 950 420 452

12

36

v