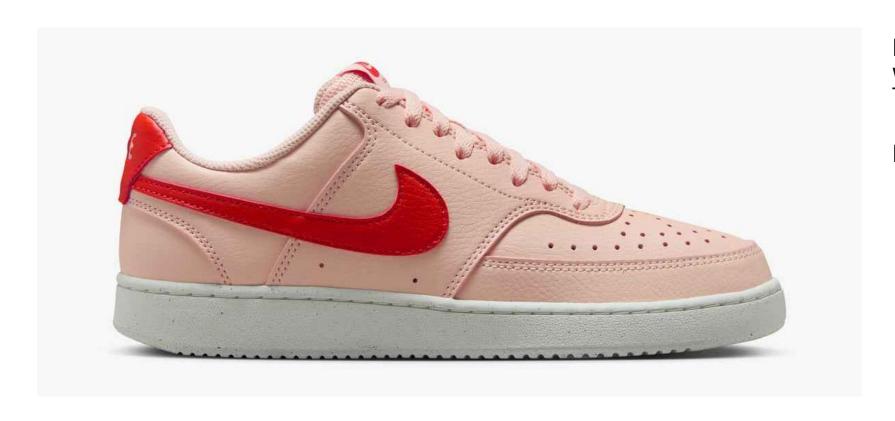

# Nike Court Vision Low Next Nature Women's Shoes

DH3158-605

#### General Availability Total: 1325

| Size           | 5 | 5.5 | 6  | 6.5 | 7   | 7.5 | 8   | 8.5 | 9  | 9.5 | 10 | 10.5 | 11 | 11.5 |
|----------------|---|-----|----|-----|-----|-----|-----|-----|----|-----|----|------|----|------|
| Qty. Available | 2 | 36  | 23 | 147 | 136 | 194 | 173 | 286 | 90 | 159 | 9  | 70   | 0  | 0    |